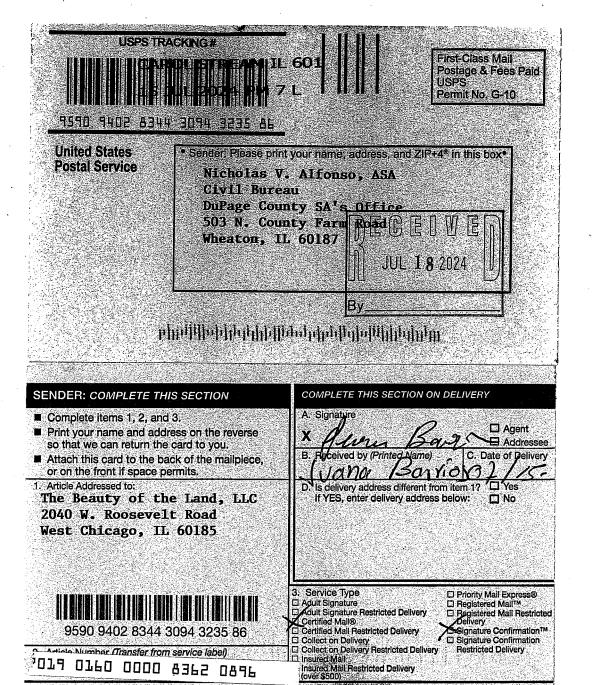

## **CERTIFICATE OF SERVICE**

I, Nicholas V. Alfonso, under the penalties provided by law pursuant to Section 1-109 of the Code of Civil Procedure, certifies as true and correct that before the hour of 5:00 p.m. on July 11, 2024 he served the attached documents: Letter directed to the Pollution Control Board; Appearance; Notice of Filing; Administrative Citation; Affidavit by the Personnel Recording the Violation; Remittance Form; and this Proof of Service, upon Respondent, Beauty of the Land, LLC, by depositing a copy of same in a U.S. Postal Service mailbox and sending via first-class certified U.S. mail, postage prepaid, signature required, to the following address:

BY:

The Beauty of the Land, LLC 2040 W Roosevelt Rd, West Chicago, IL, 60185

Dated: July 11, 2024

ROBERT B. BERLIN

By: Nicholas V. Alfonso, ASA DuPage County State's Attorney

Attorney No. 6316520 503 N. County Farm Road Wheaton, IL 60187 (630) 407-8208

Nicholas.Alfonso@dupageco.org

Respectfully Submitted,

ROBERT B. BERLIN

DuPage County State's Attorney

NICHOLAS V. ALFONSO

Assistant State's Attorney

PS Form 3811, July 2020 PSN 7530-02-000-9053

Domestic Return Receipt